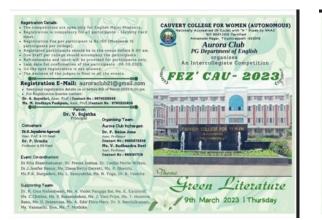

# FEZ' CAU – 2023 - Intercollegiate Competition on Theme – Green Literature

| About the College                                                                                                                                                                                                                                                                                                                                                                                                                                                                                                                                                                                                                                                                                                                                                                                                                                                                                                                                                                                                                                                                                                                                                                                                                                                                                                                                                                                                                                                                                                                                                                                                                                                                                                                                                                                                                                                                                                                                                                                                                                                                                                                                                      | EVENTS                                                                                                                                                                                       |  |
|------------------------------------------------------------------------------------------------------------------------------------------------------------------------------------------------------------------------------------------------------------------------------------------------------------------------------------------------------------------------------------------------------------------------------------------------------------------------------------------------------------------------------------------------------------------------------------------------------------------------------------------------------------------------------------------------------------------------------------------------------------------------------------------------------------------------------------------------------------------------------------------------------------------------------------------------------------------------------------------------------------------------------------------------------------------------------------------------------------------------------------------------------------------------------------------------------------------------------------------------------------------------------------------------------------------------------------------------------------------------------------------------------------------------------------------------------------------------------------------------------------------------------------------------------------------------------------------------------------------------------------------------------------------------------------------------------------------------------------------------------------------------------------------------------------------------------------------------------------------------------------------------------------------------------------------------------------------------------------------------------------------------------------------------------------------------------------------------------------------------------------------------------------------------|----------------------------------------------------------------------------------------------------------------------------------------------------------------------------------------------|--|
| The Reidy Educational Treat was formed in the year (1944,<br>Courty Collign Feb Warms russ strategies on 73,0,1984, New the<br>college is offering 18 Under Graduats Programmes, The college<br>was conferented with the Automatus the Strategies and the<br>PE RACA in a wave of the Strategies of the Strategies and<br>PE RACA in a wave of the Strategies of the Strategies and<br>PE RACA in a wave of the Strategies of the Strategies of the<br>PE RACA in a wave of the Strategies of the Strategies of the<br>PE RACA in a wave of the Strategies of the Strategies of the<br>Strategies of the Strategies of the Strategies of the Strategies of the<br>Strategies of the Strategies of the Strategies of the Strategies of the<br>Strategies of the Strategies of the Strategies of the Strategies of the<br>Strategies of the Strategies of the Strategies of the Strategies of the<br>Strategies of the Strategies of the Strategies of the Strategies of the<br>Strategies of the Strategies | Poetry / Creative Writing<br>Time: 10.00   Venue :Language Lab<br>• Derstim: 30 minutes                                                                                                      |  |
| ranking.                                                                                                                                                                                                                                                                                                                                                                                                                                                                                                                                                                                                                                                                                                                                                                                                                                                                                                                                                                                                                                                                                                                                                                                                                                                                                                                                                                                                                                                                                                                                                                                                                                                                                                                                                                                                                                                                                                                                                                                                                                                                                                                                                               | Durutian: I sains + 1 min for stage satting     Ouly 6 garticipants per college                                                                                                              |  |
| About the Department<br>Covery Gillips Wesses established its English Department<br>is 1984 and offers Pert - I English to all Under Gradente<br>Programmer, Ha Department to de an exterior interest<br>encomplished in 2006. An ardives and effect put forth resulted in<br>the establishment of M.A. English in 2012. Areal Oral English<br>the establishment of M.A. English in 2012. Areal Oral English<br>La (restablished 1920); an aracitory and exterior initiatives to<br>Englished 1920).                                                                                                                                                                                                                                                                                                                                                                                                                                                                                                                                                                                                                                                                                                                                                                                                                                                                                                                                                                                                                                                                                                                                                                                                                                                                                                                                                                                                                                                                                                                                                                                                                                                                   | Cold Star Alarmeet - Rie recenter Units     Extemption     Extemption     Titate 10.000 Versus : AOE Lab     Totate 10.000 Versus : AOE Lab     Cold Star Star Star Star Star Star Star Star |  |
| the English Proficiency and LSRW Skills of the students.                                                                                                                                                                                                                                                                                                                                                                                                                                                                                                                                                                                                                                                                                                                                                                                                                                                                                                                                                                                                                                                                                                                                                                                                                                                                                                                                                                                                                                                                                                                                                                                                                                                                                                                                                                                                                                                                                                                                                                                                                                                                                                               |                                                                                                                                                                                              |  |
| Aurora Club<br>The Cheb is named Aurors after the Greek Goddess of Dawn,<br>symbolicing new beginnings. The Department conducts various<br>novel programs, seminars, contexts and Faulty development                                                                                                                                                                                                                                                                                                                                                                                                                                                                                                                                                                                                                                                                                                                                                                                                                                                                                                                                                                                                                                                                                                                                                                                                                                                                                                                                                                                                                                                                                                                                                                                                                                                                                                                                                                                                                                                                                                                                                                   |                                                                                                                                                                                              |  |
| programs under the auspices of the Aurora Club. The Club                                                                                                                                                                                                                                                                                                                                                                                                                                                                                                                                                                                                                                                                                                                                                                                                                                                                                                                                                                                                                                                                                                                                                                                                                                                                                                                                                                                                                                                                                                                                                                                                                                                                                                                                                                                                                                                                                                                                                                                                                                                                                                               | Tableau                                                                                                                                                                                      |  |
| proudly presents FE2' CAU 2023.                                                                                                                                                                                                                                                                                                                                                                                                                                                                                                                                                                                                                                                                                                                                                                                                                                                                                                                                                                                                                                                                                                                                                                                                                                                                                                                                                                                                                                                                                                                                                                                                                                                                                                                                                                                                                                                                                                                                                                                                                                                                                                                                        | Time: 10.30   Venue : Cauvery Hall . Duration: 5 min stage preparation - 1 min display - 2 min                                                                                               |  |
| Programme                                                                                                                                                                                                                                                                                                                                                                                                                                                                                                                                                                                                                                                                                                                                                                                                                                                                                                                                                                                                                                                                                                                                                                                                                                                                                                                                                                                                                                                                                                                                                                                                                                                                                                                                                                                                                                                                                                                                                                                                                                                                                                                                                              | to value                                                                                                                                                                                     |  |
| 09.00 - Registration<br>09.30 - Insuguration followed by Competitions                                                                                                                                                                                                                                                                                                                                                                                                                                                                                                                                                                                                                                                                                                                                                                                                                                                                                                                                                                                                                                                                                                                                                                                                                                                                                                                                                                                                                                                                                                                                                                                                                                                                                                                                                                                                                                                                                                                                                                                                                                                                                                  | <ul> <li>anly 6 participants per college</li> <li>Evaluation will be based on the thome, the way of presentation<br/>and the solitability of the soutiones</li> </ul>                        |  |
| 01.00 - Lunch Break<br>02.30 - Valediction                                                                                                                                                                                                                                                                                                                                                                                                                                                                                                                                                                                                                                                                                                                                                                                                                                                                                                                                                                                                                                                                                                                                                                                                                                                                                                                                                                                                                                                                                                                                                                                                                                                                                                                                                                                                                                                                                                                                                                                                                                                                                                                             | (All the Denote will be conducted static linearcould in the respective memory)                                                                                                               |  |