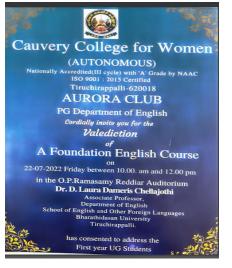

| Voice Trainer                     |                      |
|                          |             | Artium Academy                    |                      |
|                          |             | Mumbai                            |                      |
| Skill Enhancement        | 21.03.2023  | Ms. S. Suzanne                    | III BA English       |
| Programme on Content     |             | Content Designer                  | A&B, I & II MA       |
| Writing (Session cum     |             | Microsoft                         | English              |
| Workshop)                |             | Bangalore.                        |                      |

#### FOUNDATION ENGLISH COURSE -INAUGURAL





#### DHEEKSHARAMBH





#### FOUNDATION ENGLISH COURSE - VALEDICTION





# **TALENTO'22**



JAL SHAKTI ABIYAN: CATCH THE RAIN, WHERE IT FALLS, WHEN IT FALLS - AWARENESS CUM QUIZ PROGRAMME



A CAPACITY DEVELOPMENT PROGRAMME ON BOOK REVIEW (A Session cum Competition)





#### **TRIPLE FIESTA**





**PARENT TEACHER'S MEET** 



#### **ENGLISH MARATHON 2023**



#### NATIONAL HANDWRITING DAY



#### STREET CHILDREN'S DAY





# FEZ' CAU – 2023 - Intercollegiate Competition on Theme – Green Literature



| About the College