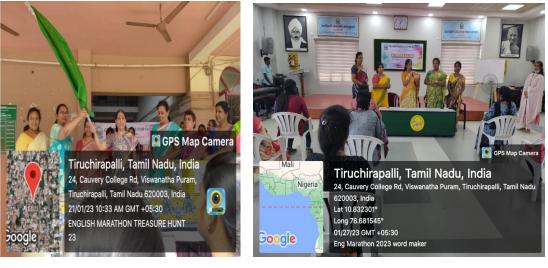

| 21.03.2023  | Ms. S. Suzanne                    | III BA English       |
| Programme on Content     |             | Content Designer                  | A&B, I & II MA       |
| Writing (Session cum     |             | Microsoft                         | English              |
| Workshop)                |             | Bangalore.                        |                      |

#### FOUNDATION ENGLISH COURSE -INAUGURAL





#### DHEEKSHARAMBH





#### FOUNDATION ENGLISH COURSE - VALEDICTION





# **TALENTO'22**



JAL SHAKTI ABIYAN: CATCH THE RAIN, WHERE IT FALLS, WHEN IT FALLS - AWARENESS CUM QUIZ PROGRAMME



A CAPACITY DEVELOPMENT PROGRAMME ON BOOK REVIEW (A Session cum Competition)





#### **TRIPLE FIESTA**





**PARENT TEACHER'S MEET** 



#### **ENGLISH MARATHON 2023**



#### NATIONAL HANDWRITING DAY



#### STREET CHILDREN'S DAY





# FEZ' CAU – 2023 - Intercollegiate Competition on Theme – Green Literature



| About the College