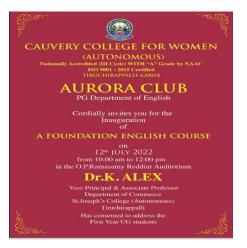

#### FOUNDATION ENGLISH COURSE -INAUGURAL

### PG DEPARTMENT OF ENGLISH

| NATURE OF THE<br>ACTIVITY                             | DATE                                                               | <b>RESOURCE PERSON</b>                                                                                                                                                                | BENEFICIARIES |
|-------------------------------------------------------|--------------------------------------------------------------------|---------------------------------------------------------------------------------------------------------------------------------------------------------------------------------------|---------------|
| Inauguration of<br>Foundation English<br>Course       | 12.07.2022 (FN)                                                    | Dr. K. Alex,<br>Vice - Principal<br>Associate Professor of Commerce<br>St. Joseph's College<br>(Autonomous)<br>Trichy.                                                                | I UG Students |
| Dheeksharambh Student<br>Induction Programme<br>(SIP) | 12.07.2022 (AN)                                                    | Dr. V. Sujatha<br>Principal<br>Cauvery College for Women<br>(Autonomous)<br>Tiruchirappalli                                                                                           | I UG Students |
| Foundation English<br>Course – Valediction            | 22.07.2022                                                         | Dr. D. Laura Dameris Chellajothi<br>Associate Professor, Department<br>of English<br>School of English and Other<br>Foreign Languages<br>Bharathidasan University<br>Tiruchirappalli. | I UG Students |
| Talento'22 (Inter –                                   | 07.09.2022<br>Enchanted<br>Forest (Creative<br>Writing)<br>Virtual | Dr. S. Sowmya<br>Assistant Professor,<br>Department of Commerce<br>Cauvery College for Women<br>(Autonomous)<br>Tiruchirappalli.                                                      |               |
| Department Talent Hunt)                               | Relationship Vs                                                    |                                                                                                                                                                                       | I UG Students |
|                                                       | Real<br>Relationship<br>(Debate)                                   | Dr. T. Amirtha Mary<br>Assistant Professor,<br>Department of Social Work<br>Cauvery College for Women<br>(Autonomous)<br>Tiruchirappalli.                                             |               |
|                                                       | Spell Well                                                         |                                                                                                                                                                                       | I UG Students |
|                                                       | (Spelling Test)<br>Love with<br>Compassion<br>(Poetry Writing)     | Dr. S. Vidhya<br>Assistant Professor,<br>Department of Social Work<br>Cauvery College for Women<br>(Autonomous)                                                                       |               |