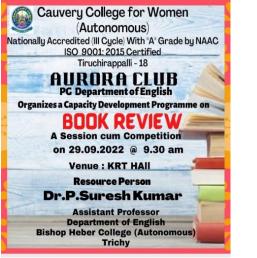

|                                                    |                            | Time chineme 11:                              | [ ]                 |
|----------------------------------------------------|----------------------------|-----------------------------------------------|---------------------|
|                                                    |                            | Tiruchirappalli.                              |                     |
|                                                    | Gadgets Restrict           | Dr. G. Mettilda Buvaneswari                   |                     |
|                                                    | Student's                  | HOD, Department of Social Work                |                     |
|                                                    | Imagination<br>(Elocution) | Cauvery College for Women                     |                     |
|                                                    |                            | (Autonomous)<br>Tiruchirappalli.              |                     |
|                                                    | (Elocution)                | i nucini appani.                              |                     |
|                                                    |                            | Dr. G. Kanaga                                 |                     |
|                                                    |                            | Dean of Alumnae Relations                     |                     |
|                                                    |                            | Professor, Department of Social<br>Work       |                     |
|                                                    |                            | Cauvery College for Women                     |                     |
|                                                    |                            | (Autonomous)                                  |                     |
|                                                    |                            | Tiruchirappalli.                              |                     |
| Jal Shakti Abiyan: Catch the Rain, Where It Falls, | 07.09.2022                 | Dr. N. Jeenathunisa<br>Assistant Professor,   | I UG Students       |
| When It Falls                                      | 07.09.2022                 | Department of Microbiology                    | 100 Students        |
| Awareness cum Quiz                                 |                            | Cauvery College for Women                     |                     |
| Programme                                          |                            | (Autonomous)                                  |                     |
|                                                    |                            | Tiruchirappalli.                              |                     |
| A Capacity Development                             |                            | Dr. P. Suresh Kumar                           | BA English &        |
| Programme on Book                                  | 29.09.2022                 | Assistant Professor, Department of            | MA English Students |
| Review (A Session cum                              |                            | English<br>Bishar Ushar Callaga               |                     |
| Competition)                                       |                            | Bishop Heber College<br>(Autonomous)          |                     |
|                                                    |                            | Tiruchirappalli.                              |                     |
| Parent Teacher's Meet                              | 08.10.2022                 |                                               | I UG Students       |
|                                                    |                            | Dr. N. Sathamai Priya<br>Assistant Professor, |                     |
|                                                    |                            | Department of Microbiology                    |                     |
| Triple Fiesta                                      | 23.12.2022                 | Cauvery College for Women                     | All Students        |
|                                                    |                            | (Autonomous)                                  |                     |
|                                                    |                            | Tiruchirappalli.                              |                     |
|                                                    |                            | Rev. Fr. T. Eugene                            |                     |
|                                                    |                            | Correspondent                                 |                     |
|                                                    |                            | St. James Matriculation. Hr. Sec.             |                     |
|                                                    |                            | School<br>Trichy.                             |                     |
|                                                    |                            | Thony.                                        |                     |
|                                                    |                            |                                               |                     |
|                                                    |                            | Prof. Dr. A. Zameer Pasha                     |                     |
|                                                    |                            | Consultant Surgeon<br>Shanawaz Nursing Home   |                     |
|                                                    |                            | Thillai Nagar, Trichy.                        |                     |

# **TALENTO'22**

JAL SHAKTI ABIYAN: CATCH THE RAIN, WHERE IT FALLS, WHEN IT FALLS - AWARENESS CUM QUIZ PROGRAMME

A CAPACITY DEVELOPMENT PROGRAMME ON BOOK REVIEW (A Session cum Competition)