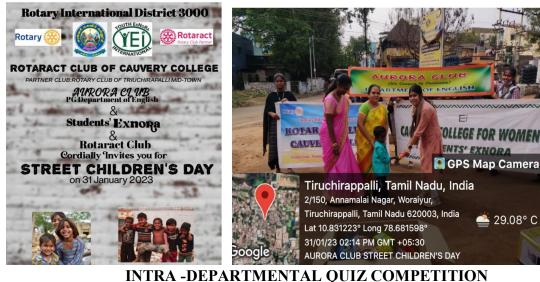

BA English       |
| Programme on Content     |             | Content Designer                  | A&B, I & II MA       |
| Writing (Session cum     |             | Microsoft                         | English              |
| Workshop)                |             | Bangalore.                        |                      |

#### FOUNDATION ENGLISH COURSE -INAUGURAL





#### DHEEKSHARAMBH





#### FOUNDATION ENGLISH COURSE - VALEDICTION





# **TALENTO'22**



JAL SHAKTI ABIYAN: CATCH THE RAIN, WHERE IT FALLS, WHEN IT FALLS - AWARENESS CUM QUIZ PROGRAMME



A CAPACITY DEVELOPMENT PROGRAMME ON BOOK REVIEW (A Session cum Competition)





#### **TRIPLE FIESTA**





**PARENT TEACHER'S MEET** 



#### **ENGLISH MARATHON 2023**



#### NATIONAL HANDWRITING DAY



#### STREET CHILDREN'S DAY





# FEZ' CAU – 2023 - Intercollegiate Competition on Theme – Green Literature



| About the College