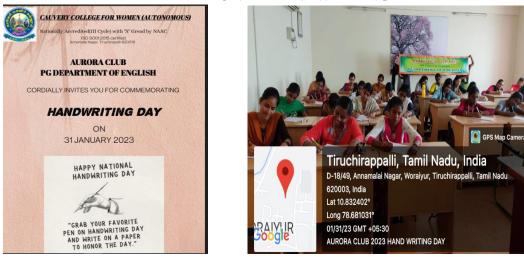

anne                    | III BA English       |
| Programme on Content     |             | Content Designer                  | A&B, I & II MA       |
| Writing (Session cum     |             | Microsoft                         | English              |
| Workshop)                |             | Bangalore.                        |                      |

#### FOUNDATION ENGLISH COURSE -INAUGURAL





#### DHEEKSHARAMBH





#### FOUNDATION ENGLISH COURSE - VALEDICTION





# **TALENTO'22**



JAL SHAKTI ABIYAN: CATCH THE RAIN, WHERE IT FALLS, WHEN IT FALLS - AWARENESS CUM QUIZ PROGRAMME



A CAPACITY DEVELOPMENT PROGRAMME ON BOOK REVIEW (A Session cum Competition)





#### **TRIPLE FIESTA**





**PARENT TEACHER'S MEET** 



#### **ENGLISH MARATHON 2023**



#### NATIONAL HANDWRITING DAY



#### STREET CHILDREN'S DAY





# FEZ' CAU – 2023 - Intercollegiate Competition on Theme – Green Literature



| About the College