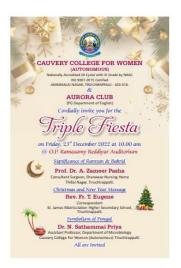

|                                                    |                            | Time chineme 11:                              | [ ]                 |
|----------------------------------------------------|----------------------------|-----------------------------------------------|---------------------|
|                                                    |                            | Tiruchirappalli.                              |                     |
|                                                    | Gadgets Restrict           | Dr. G. Mettilda Buvaneswari                   |                     |
|                                                    | Student's                  | HOD, Department of Social Work                |                     |
|                                                    | Imagination<br>(Elocution) | Cauvery College for Women                     |                     |
|                                                    |                            | (Autonomous)<br>Tiruchirappalli.              |                     |
|                                                    | (Elocution)                | i nucini appani.                              |                     |
|                                                    |                            | Dr. G. Kanaga                                 |                     |
|                                                    |                            | Dean of Alumnae Relations                     |                     |
|                                                    |                            | Professor, Department of Social<br>Work       |                     |
|                                                    |                            | Cauvery College for Women                     |                     |
|                                                    |                            | (Autonomous)                                  |                     |
|                                                    |                            | Tiruchirappalli.                              |                     |
| Jal Shakti Abiyan: Catch the Rain, Where It Falls, | 07.09.2022                 | Dr. N. Jeenathunisa<br>Assistant Professor,   | I UG Students       |
| When It Falls                                      | 07.09.2022                 | Department of Microbiology                    | 100 Students        |
| Awareness cum Quiz                                 |                            | Cauvery College for Women                     |                     |
| Programme                                          |                            | (Autonomous)                                  |                     |
|                                                    |                            | Tiruchirappalli.                              |                     |
| A Capacity Development                             |                            | Dr. P. Suresh Kumar                           | BA English &        |
| Programme on Book                                  | 29.09.2022                 | Assistant Professor, Department of            | MA English Students |
| Review (A Session cum                              |                            | English<br>Bishar Ushar Callaga               |                     |
| Competition)                                       |                            | Bishop Heber College<br>(Autonomous)          |                     |
|                                                    |                            | Tiruchirappalli.                              |                     |
| Parent Teacher's Meet                              | 08.10.2022                 |                                               | I UG Students       |
|                                                    |                            | Dr. N. Sathamai Priya<br>Assistant Professor, |                     |
|                                                    |                            | Department of Microbiology                    |                     |
| Triple Fiesta                                      | 23.12.2022                 | Cauvery College for Women                     | All Students        |
|                                                    |                            | (Autonomous)                                  |                     |
|                                                    |                            | Tiruchirappalli.                              |                     |
|                                                    |                            | Rev. Fr. T. Eugene                            |                     |
|                                                    |                            | Correspondent                                 |                     |
|                                                    |                            | St. James Matriculation. Hr. Sec.             |                     |
|                                                    |                            | School<br>Trichy.                             |                     |
|                                                    |                            | Thony.                                        |                     |
|                                                    |                            |                                               |                     |
|                                                    |                            | Prof. Dr. A. Zameer Pasha                     |                     |
|                                                    |                            | Consultant Surgeon<br>Shanawaz Nursing Home   |                     |
|                                                    |                            | Thillai Nagar, Trichy.                        |                     |

#### **TRIPLE FIESTA**

**PARENT TEACHER'S MEET** 