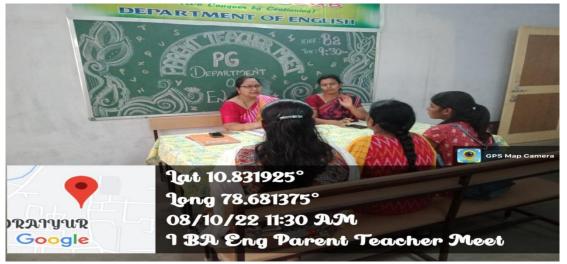

|
| Skill Enhancement        | 21.03.2023  | Ms. S. Suzanne                    | III BA English       |
| Programme on Content     |             | Content Designer                  | A&B, I & II MA       |
| Writing (Session cum     |             | Microsoft                         | English              |
| Workshop)                |             | Bangalore.                        |                      |

#### FOUNDATION ENGLISH COURSE -INAUGURAL





#### DHEEKSHARAMBH





#### FOUNDATION ENGLISH COURSE - VALEDICTION





# **TALENTO'22**



JAL SHAKTI ABIYAN: CATCH THE RAIN, WHERE IT FALLS, WHEN IT FALLS - AWARENESS CUM QUIZ PROGRAMME



A CAPACITY DEVELOPMENT PROGRAMME ON BOOK REVIEW (A Session cum Competition)





#### **TRIPLE FIESTA**





**PARENT TEACHER'S MEET** 



#### **ENGLISH MARATHON 2023**



#### NATIONAL HANDWRITING DAY



#### STREET CHILDREN'S DAY





# FEZ' CAU – 2023 - Intercollegiate Competition on Theme – Green Literature



| About the College