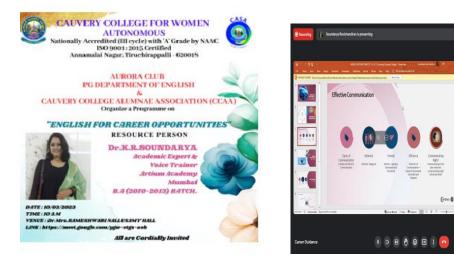

| English Marathon 2023    | 21.01.2023, | Dr.V. Sujatha, Principal, Cauvery | 176 Students         |
|--------------------------|-------------|-----------------------------------|----------------------|
|                          | 23.01.2023  | College for Women                 |                      |
|                          | 27.01.2023  | (Autonomous), Trichy.             |                      |
|                          |             |                                   |                      |
| Handwriting Day          | 31.01.2023  | -                                 | BA English & MA      |
|                          |             |                                   | English Students     |
| Street Children's Day    | 31.01.2023  | -                                 | 203 Students         |
|                          |             |                                   | 100 Students         |
| Intra -Departmental Quiz | 25.02.2023  | -                                 | BA English & MA      |
| Competition              |             |                                   | English Students     |
| FEZ' CAU - 2023          | 09.03.2023  | -                                 | Students from Other  |
|                          |             |                                   | College (78) Overall |
|                          |             |                                   | Winners – Bishop     |
|                          |             |                                   | Heber College (A),   |
|                          |             |                                   | Trichy               |
| English For Career       | 10.03.2023  | Dr.K.R.Soundaarya                 | B.A English and      |
| Opportunities            |             | Academic Expert                   | BSW Students         |
|                          |             | Voice Trainer                     |                      |
|                          |             | Artium Academy                    |                      |
|                          |             | Mumbai                            |                      |
| Skill Enhancement        | 21.03.2023  | Ms. S. Suzanne                    | III BA English       |
| Programme on Content     |             | Content Designer                  | A&B, I & II MA       |
| Writing (Session cum     |             | Microsoft                         | English              |
| Workshop)                |             | Bangalore.                        |                      |

#### **English For Career Opportunity**