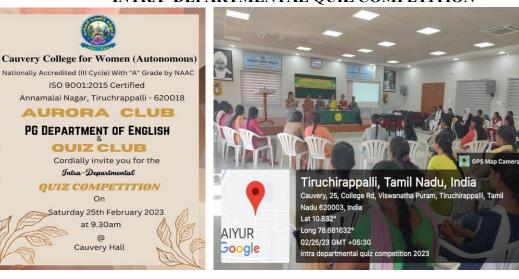

| English Marathon 2023    | 21.01.2023, | Dr.V. Sujatha, Principal, Cauvery | 176 Students         |
|--------------------------|-------------|-----------------------------------|----------------------|
|                          | 23.01.2023  | College for Women                 |                      |
|                          | 27.01.2023  | (Autonomous), Trichy.             |                      |
|                          |             |                                   |                      |
| Handwriting Day          | 31.01.2023  | -                                 | BA English & MA      |
|                          |             |                                   | English Students     |
| Street Children's Day    | 31.01.2023  | -                                 | 203 Students         |
|                          |             |                                   | 100 Students         |
| Intra -Departmental Quiz | 25.02.2023  | -                                 | BA English & MA      |
| Competition              |             |                                   | English Students     |
| FEZ' CAU - 2023          | 09.03.2023  | -                                 | Students from Other  |
|                          |             |                                   | College (78) Overall |
|                          |             |                                   | Winners – Bishop     |
|                          |             |                                   | Heber College (A),   |
|                          |             |                                   | Trichy               |
| English For Career       | 10.03.2023  | Dr.K.R.Soundaarya                 | B.A English and      |
| Opportunities            |             | Academic Expert                   | BSW Students         |
|                          |             | Voice Trainer                     |                      |
|                          |             | Artium Academy                    |                      |
|                          |             | Mumbai                            |                      |
| Skill Enhancement        | 21.03.2023  | Ms. S. Suzanne                    | III BA English       |
| Programme on Content     |             | Content Designer                  | A&B, I & II MA       |
| Writing (Session cum     |             | Microsoft                         | English              |
| Workshop)                |             | Bangalore.                        |                      |

# **TALENTO'22**

JAL SHAKTI ABIYAN: CATCH THE RAIN, WHERE IT FALLS, WHEN IT FALLS - AWARENESS CUM QUIZ PROGRAMME

A CAPACITY DEVELOPMENT PROGRAMME ON BOOK REVIEW (A Session cum Competition)