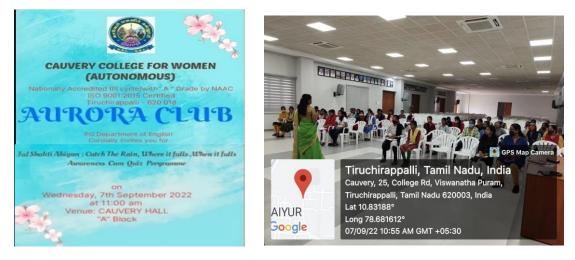

# **TALENTO'22**

JAL SHAKTI ABIYAN: CATCH THE RAIN, WHERE IT FALLS, WHEN IT FALLS - AWARENESS CUM QUIZ PROGRAMME

A CAPACITY DEVELOPMENT PROGRAMME ON BOOK REVIEW (A Session cum Competition)