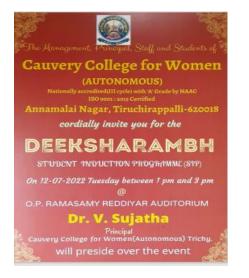

#### DHEEKSHARAMBH

### PG DEPARTMENT OF ENGLISH

| NATURE OF THE<br>ACTIVITY                             | DATE                                                               | <b>RESOURCE PERSON</b>                                                                                                                                                                | BENEFICIARIES |
|-------------------------------------------------------|--------------------------------------------------------------------|---------------------------------------------------------------------------------------------------------------------------------------------------------------------------------------|---------------|
| Inauguration of<br>Foundation English<br>Course       | 12.07.2022 (FN)                                                    | Dr. K. Alex,<br>Vice - Principal<br>Associate Professor of Commerce<br>St. Joseph's College<br>(Autonomous)<br>Trichy.                                                                | I UG Students |
| Dheeksharambh Student<br>Induction Programme<br>(SIP) | 12.07.2022 (AN)                                                    | Dr. V. Sujatha<br>Principal<br>Cauvery College for Women<br>(Autonomous)<br>Tiruchirappalli                                                                                           | I UG Students |
| Foundation English<br>Course – Valediction            | 22.07.2022                                                         | Dr. D. Laura Dameris Chellajothi<br>Associate Professor, Department<br>of English<br>School of English and Other<br>Foreign Languages<br>Bharathidasan University<br>Tiruchirappalli. | I UG Students |
| Talento'22 (Inter –                                   | 07.09.2022<br>Enchanted<br>Forest (Creative<br>Writing)<br>Virtual | Dr. S. Sowmya<br>Assistant Professor,<br>Department of Commerce<br>Cauvery College for Women<br>(Autonomous)<br>Tiruchirappalli.                                                      |               |
| Department Talent Hunt)                               | Relationship Vs                                                    |                                                                                                                                                                                       | I UG Students |
|                                                       | Real<br>Relationship<br>(Debate)                                   | Dr. T. Amirtha Mary<br>Assistant Professor,<br>Department of Social Work<br>Cauvery College for Women<br>(Autonomous)<br>Tiruchirappalli.                                             |               |
|                                                       | Spell Well                                                         |                                                                                                                                                                                       | I UG Students |
|                                                       | (Spelling Test)<br>Love with<br>Compassion<br>(Poetry Writing)     | Dr. S. Vidhya<br>Assistant Professor,<br>Department of Social Work<br>Cauvery College for Women<br>(Autonomous)                                                                       |               |