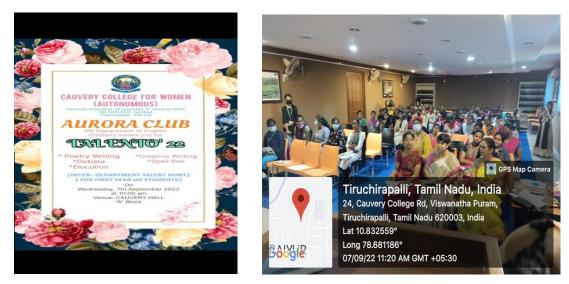

# **TALENTO'22**

JAL SHAKTI ABIYAN: CATCH THE RAIN, WHERE IT FALLS, WHEN IT FALLS - AWARENESS CUM QUIZ PROGRAMME

A CAPACITY DEVELOPMENT PROGRAMME ON BOOK REVIEW (A Session cum Competition)