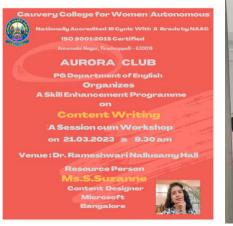

| English Marathon 2023    | 21.01.2023, | Dr.V. Sujatha, Principal, Cauvery | 176 Students         |
|--------------------------|-------------|-----------------------------------|----------------------|
|                          | 23.01.2023  | College for Women                 |                      |
|                          | 27.01.2023  | (Autonomous), Trichy.             |                      |
|                          |             |                                   |                      |
| Handwriting Day          | 31.01.2023  | -                                 | BA English & MA      |
|                          |             |                                   | English Students     |
| Street Children's Day    | 31.01.2023  | -                                 | 203 Students         |
|                          |             |                                   | 100 Students         |
| Intra -Departmental Quiz | 25.02.2023  | -                                 | BA English & MA      |
| Competition              |             |                                   | English Students     |
| FEZ' CAU - 2023          | 09.03.2023  | -                                 | Students from Other  |
|                          |             |                                   | College (78) Overall |
|                          |             |                                   | Winners – Bishop     |
|                          |             |                                   | Heber College (A),   |
|                          |             |                                   | Trichy               |
| English For Career       | 10.03.2023  | Dr.K.R.Soundaarya                 | B.A English and      |
| Opportunities            |             | Academic Expert                   | BSW Students         |
|                          |             | Voice Trainer                     |                      |
|                          |             | Artium Academy                    |                      |
|                          |             | Mumbai                            |                      |
| Skill Enhancement        | 21.03.2023  | Ms. S. Suzanne                    | III BA English       |
| Programme on Content     |             | Content Designer                  | A&B, I & II MA       |
| Writing (Session cum     |             | Microsoft                         | English              |
| Workshop)                |             | Bangalore.                        |                      |

# Skill Enhancement Programme on Content Writing